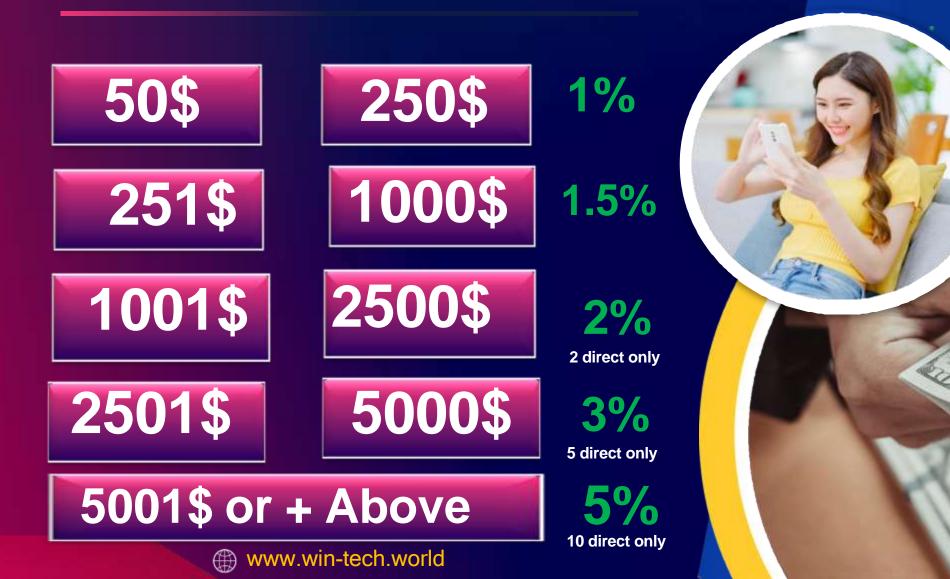

## TYPESOFINCOME

### Win Mining Bonus

## WINDIRECT BONUS 10000

**NOTE;-** Unlimited Direct Unlimited Income

(Wa

## WIN LEVELBONUS

| LEVEL     | LEVEL ROI INCOME |
|-----------|------------------|
| 1st Level | 20%              |
| 2nd Level | 10%              |
| 3rd Level | 5%               |
| 4th Level | 1%               |
| 5th Level | 0.5%             |

## **WIN PERFORMANCE BONUS**

28,161.92

28 465 5

| SR. NO. | RANK       | BUSINESS      | PERFORMANCE BONUS |
|---------|------------|---------------|-------------------|
| 1.      | W1         | 2500\$        | 25\$ * 12 Month   |
| 2.      | W2         | Next 5000\$   | 50\$ * 12 Month   |
| 3.      | <b>W</b> 3 | Next 10000\$  | 100\$ * 12 Month  |
| 4.      | W4         | Next 20000\$  | 200\$ * 12 Month  |
| 5.      | W5         | Next 50000\$  | 500\$ * 12 Month  |
| 6.      | W6         | Next 100000\$ | 1000\$ * 12 Month |
| 7.      | W7         | Next 250000\$ | 2500\$ * 12 Month |
| 8.      | W8         | Next 500000\$ | 5000\$ * 12 Month |

## WIN MAGIC POOL BONUS

| SR. NO. | RANK | PERSON | MAGIC POOL BONUS |
|---------|------|--------|------------------|
| 1.      | MP1  | 3      | 25\$             |
| 2.      | MP2  | 9      | 50\$             |
| 3.      | MP3  | 27     | 100\$ 65.54      |
| 4.      | MP4  | 81     | 200\$ 28.16 92   |
| 5.      | MP5  | 243    | 400\$ 26,465,54  |
| 6.      | MP6  | 729    | 800\$            |
| 7.      | MP7  | 2187   | 1600\$           |
| 8.      | MP8  | 6561   | 3200\$ Magic Poo |
| 9.      | MP9  | 19683  | 6400\$           |
| 10.     | MP10 | 59049  | 12800\$          |

## **WIN REWARDS**

| SR. NO. | RANK | BUSINESS      | REWARDS |
|---------|------|---------------|---------|
| 1.      | WR1  | 1000\$        | 25\$    |
| 2.      | WR2  | Next 2500\$   | 50\$    |
| 3.      | WR3  | Next 5000\$   | 100\$   |
| 4.      | WR4  | Next 10000\$  | 200\$   |
| 5.      | WR5  | Next 20000\$  | 400\$   |
| 6.      | WR6  | Next 40000\$  | 800\$   |
| 7.      | WR7  | Next 80000\$  | 1600\$  |
| 8.      | WR8  | Next 160000\$ | 3200\$  |